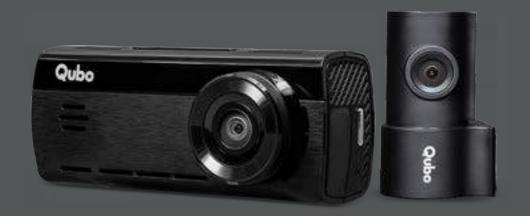

#### Dashcam Pro 4K+ Rear Cam Set

Re-live your journeys in ultra clarity

- > Capture 4K clarity on your road trips
- Powerful Low Light Performance
- > 2.8" LCD Control
- Dual Channel Recording- 4K Front and 1080p Rear View Recording