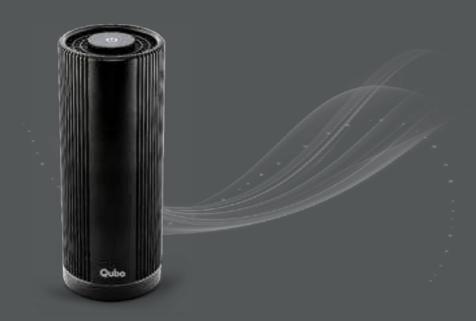

### Car Air Purifier

Breathe Pure. Breathe Better.

- Compatible with every car
- Automatic Air Quality Monitoring System
- Relief from Seasonal Allergies
- Filter Usage Life: 1 Year considering 1Hr/Day usage