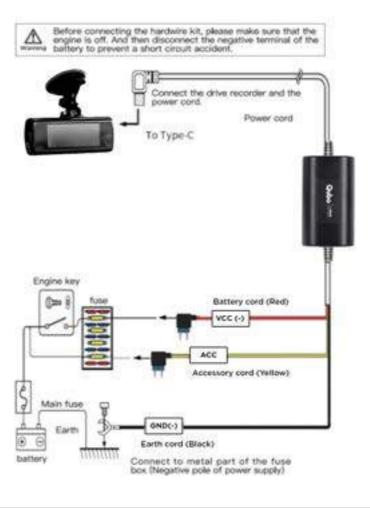

am Pro 4K



- Capture 4K clarity on your road trips
- Powerful Low Light Performance
- 2.8" LCD Control











#### Dashcam Pro 4K+ Rear Cam Set

Re-live your journeys in ultra clarity



- > Capture 4K clarity on your road trips
- Powerful Low Light Performance
- > 2.8" LCD Control
- Dual Channel Recording- 4K Front and 1080p Rear View Recording









### Understand the Dashcam App



### Understand the Dashcam App















With built-in WiFi, Qubo Dashcam connects to the QuboPro App, so you can check recordings and take photos whenever you need to. Manage recording duration, download saved files to your phone... all at your fingertips!

#### Qubo Dashcam Nseries

Dashcam comes together with Parking Assist Kit to monitor your car even when it's parked

#### Wire Connection



### Why do you need Nseries?



### 24 Hours Parking Surveillance

Enable Parking Mode in the QuboPro App and monitor your car even when it's parked.



## Always know what happened to your car

Dashcam N Series will help you record instances even when the car is parked.



#### Protect car against thefts

Parking Assist Kit will record important events like car tampering or third party damage which will help you in claiming insurance

Please Note- Dashcam doesn't connect to the internet. You can only access the recordings when you are inside the car

### Available Models in Meries



Dashcam Pro N







Dashcam Pro 4K+
Rear Cam Set

### **Smart Tyre Inflator**

#### Be Ready for the Road



- Pre-set modes for air inflation
- Auto cut-off functionality
- Powerful motor
- > Convenient t