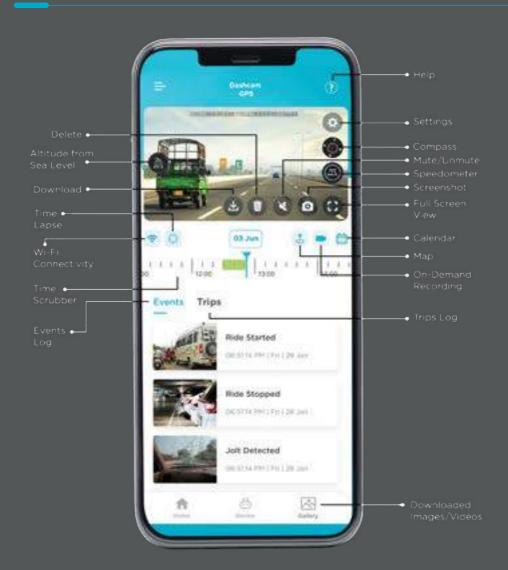

### Understand the Dashcam App

### Understand the Dashcam App

With built-in WiFi, Qubo Dashcam connects to the QuboPro App, so you can check recordings and take photos whenever you need to. Manage recording duration, download saved files to your phone... all at your fingertips!