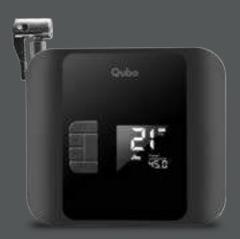

#### Qubo Dashcam Nseries

Dashcam comes together with Parking Assist Kit to monitor your car even when it's parked

#### Wire Connection

### Why do you need Nseries?