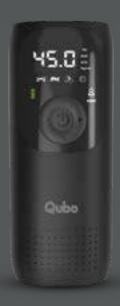

### **Smart Tyre Inflator**

#### Be Ready for the Road

- Pre-set modes for air inflation
- Auto cut-off functionality
- Powerful motor
- > Convenient to use at night and emergency

150 PSI

2000mAh Battery Capacity

Ideal for Bikes