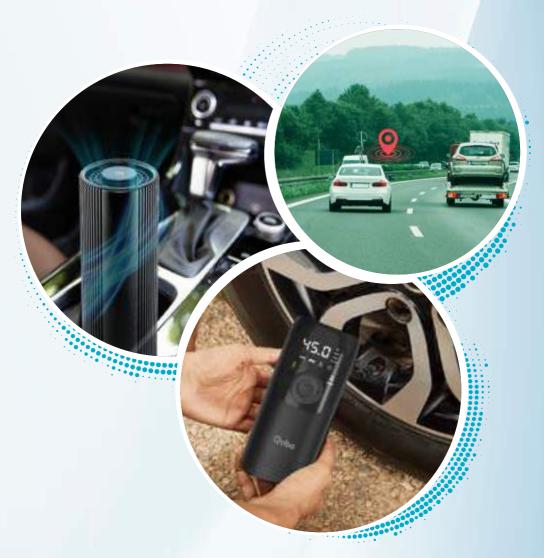

### **Smart Tyre Inflator**

#### Be Ready for the Road

- Pre-set modes for air inflation
- Auto cut-off functionality
- Powerful motor
- > Convenient to use at night and emergency

150 PSI

2000mAh Battery Capacity

Ideal for Bikes

### **Smart Tyre Inflator Pro**

#### Your Companion for the Road

- Pre-set modes for air inflation
- Auto cut-off functionality
- Powerful motor
- Convenient to use at night and emergency

### Car Air Purifier

Breathe Pure. Breathe Better.

- Compatible with every car
- Automatic Air Quality Monitoring System
- Relief from Seasonal Allergies
- Filter Usage Life: 1 Year considering 1Hr/Day usage