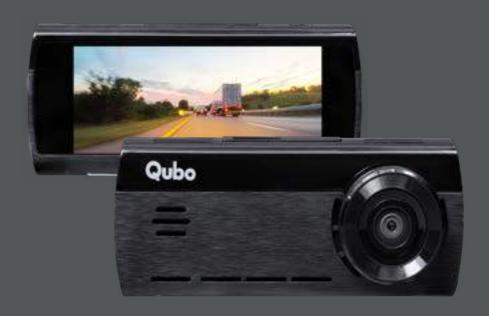

#### Dashcam Pro 4K

- Capture 4K clarity on your road trips
- Powerful Low Light Performance
- 2.8" LCD Control